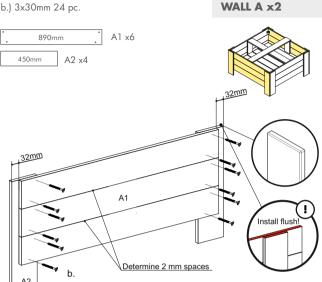

#### WALL A x2

## **Drilling template**

Use the drilling template to mark the holes. For initial drilling, use the included 2.5 mm drill bit. Drill only as many boards as specified next to the drilling template. Pay attention to appropriate colours, in order to match the holes to the respective board.

Make the bolts flush with the surface, do not drive them **deeper**, to prevent the bolts from jutting out on the other side of the board! Otherwise, a risk of laceration exists!

A2 - bevelling upward