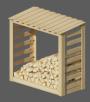

#### Feel free to browse other products:

Privacy screen 180cm x 180cm

Sandbox 140cm x 140cm x 25cm

Firewood stand 190cm x 97cm x 182cm

Waste bin enclosure 92cm x 92cm x 120cm

High flower bed 95cm x 48cm x 89cm