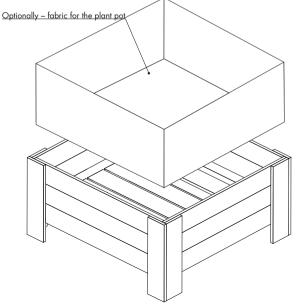

# Plant pot

195cm x d92cm x h45cm

Please remember about the assembly set. You can find the corresponding paint in the upper part of the rack.

Article no.: 51173xxx