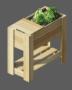

# Plant pot

195cm x d92cm x h45cm

Please remember about the assembly set. You can find the corresponding paint in the upper part of the rack.

Article no.: 51173xxx