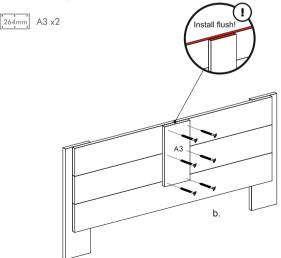

Make the bolts flush with the surface, do not drive them **deeper**, to prevent the bolts from jutting out on the other side of the board! Otherwise, a risk of laceration exists!

A2 - bevelling upward

### Step 6

A3 - bevelling upward