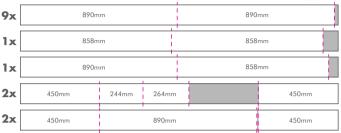

#### Measurement

Mark all the board and cut them in accordance with the cutting plan.

\*The **CROARD** sign can be sanded of, if necessary!

# Step 8

b.) 3x30mm 12 pc.

B3 x2 244mm

B3 - bevelling upward

#### Step 16

b.) 3x30mm 8 pc.

. 890mm D1 x2