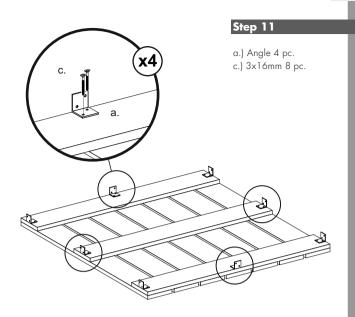

rds as shown on the included template.

#### WALL A x2



#### Step 4

## **Drilling template**

Use the drilling template to mark the holes. For initial drilling, use the included 2.5 mm drill bit. Drill only as many boards as specified next to the drilling template. Pay attention to appropriate colours, in order to match the holes to the respective board.





Make the bolts flush with the surface, do not drive them **deeper**, to prevent the bolts from jutting out on the other side of the board! Otherwise, a risk of laceration exists!





A2 - bevelling upward

### Step 6





A3 - bevelling upward



#### WALL B x2

b.) 3x30mm 24 pc.



B2 - bevelling upward

# Step 8

b.) 3x30mm 12 pc.

B3 x2 244mm





B3 - bevelling upward

#### b.) 3x30mm 42 pc.



#### FLOWER BOX BOTTOM C











Assembly manual croard.com

# Step 13







#### Step 16



b.) 3x30mm 8 pc.

. 890mm D1 x2



#### Step 18





\*The **CROARD** sign can be sanded of, if necessary!

| Comments: |
|-----------|
|           |
|           |
|           |
| <br>      |
|           |
|           |
| <br>      |
|           |
|           |
|           |
|           |
|           |
|           |
|           |
|           |
|           |
|           |
| <br>      |
|           |
|           |
|           |
|           |
| <br>      |
|           |
|           |
|           |
|           |
|           |
| <br>      |
|           |
|           |
|           |
|           |
|           |
|           |
|           |
|           |
|           |
|           |
| <br>      |
|           |
|           |
|