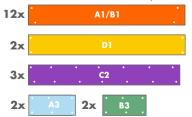

assembly manual specifies dimensions, they should be corrected or changed as necessary, in order to keep the distances the same.

To watch a video assembly guide, scan the QR code





#### You need:

15 boards (16mm x 114mm x 1800mm)

#### Step 2

#### Measurement

Mark all the board and cut them in accordance with the cutting plan.



\*The **CROARD** sign can be sanded of, if necessary!



## Step

## List of parts

Arrange cut boards as shown on the included template.

#### WALL A x2



#### Step 4

## **Drilling template**

Use the drilling template to mark the holes. For initial drilling, use the included 2.5 mm drill bit. Drill only as many boards as specified next to the drilling template. Pay attention to appropriate colours, in order to match the holes to the respective board.





Make the bolts flush with the surface, do not drive them **deeper**, to prevent the bolts from jutting out on the other side of the board! Otherwise, a risk of laceration exists!





A2 - bevelling upward

### Step 6





A3 - bevelling upward



#### WALL B x2

b.) 3x30mm 24 pc.



B2 - bevelling upward

# Step 8

b.) 3x30mm 12 pc.

B3 x2 244mm





B3 - bevelling upward

#### b.) 3x30mm 42 pc.



#### FLOWER BOX BOTTOM C











Assembly manual croard.com

# Step 13







#### Step 16



b.) 3x30mm 8 pc.

. 890mm D1 x2



#### Step 18





\*The **CROARD** sign can be sanded of, if necessary!

| Comments: |
|-----------|
|           |
|           |
|           |
| <br>      |
|           |
|           |
| <br>      |
|           |
|           |
|           |
|           |
|