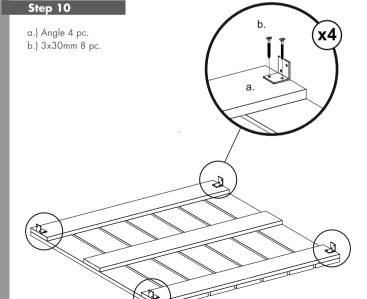

oards as shown on the included template.

#### WALL A x2



#### Step 4

## **Drilling template**

Use the drilling template to mark the holes. For initial drilling, use the included 2.5 mm drill bit. Drill only as many boards as specified next to the drilling template. Pay attention to appropriate colours, in order to match the holes to the respective board.





Make the bolts flush with the surface, do not drive them **deeper**, to prevent the bolts from jutting out on the other side of the board! Otherwise, a risk of laceration exists!





A2 - bevelling upward

### Step 6





A3 - bevelling upward



#### WALL B x2

b.) 3x30mm 24 pc.



B2 - bevelling upward

# Step 8

b.) 3x30mm 12 pc.

B3 x2 244mm





B3 - bevelling upward

#### b.) 3x30mm 42 pc.



#### FLOWER BOX BOTTOM C











Assembly manual croard.com

# Step 13







#### Step 16



b.) 3x30mm 8 pc.

. 890mm D1 x2



#### Step 18





\*The **CROARD** sign can be sanded of, if necessary!

| Comments: |
|-----------|
|           |
|           |
|           |
| <br>      |
|           |
|           |
| <br>      |
|           |
|           |
|           |
|           |
|           |
|           |
|           |
|           |
|           |
|           |
| <br>      |
|           |
|           |
|           |
|           |
| <br>      |
|           |
|           |
|           |
|           |
|           |
| <br>      |
|           |
|           |
|           |
|           |
|           |
|           |
|           |
|           |
|           |
|           |
| <br>      |
|           |
|           |
|