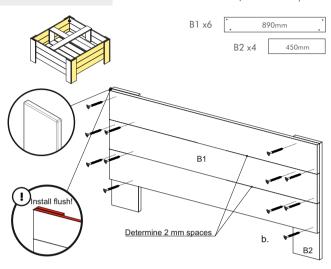

#### WALL B x2

b.) 3x30mm 24 pc.

B2 - bevelling upward

Make the bolts flush with the surface, do not drive them **deeper**, to prevent the bolts from jutting out on the other side of the board! Otherwise, a risk of laceration exists!

A2 - bevelling upward