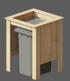

#### Feel free to browse other products:

Privacy screen 180cm x 180cm

Sandbox 140cm x 140cm x 25cm

Firewood stand 190cm x 97cm x 182cm

Waste bin enclosure 92cm x 92cm x 120cm

High flower bed 95cm x 48cm x 89cm