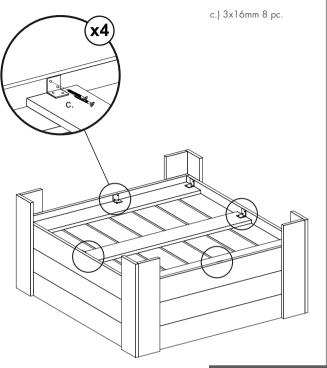

LL A x2



#### Step 4

## **Drilling template**

Use the drilling template to mark the holes. For initial drilling, use the included 2.5 mm drill bit. Drill only as many boards as specified next to the drilling template. Pay attention to appropriate colours, in order to match the holes to the respective board.





Make the bolts flush with the surface, do not drive them **deeper**, to prevent the bolts from jutting out on the other side of the board! Otherwise, a risk of laceration exists!





A2 - bevelling upward

### Step 6





A3 - bevelling upward



#### WALL B x2

b.) 3x30mm 24 pc.



B2 - bevelling upward

# Step 8

b.) 3x30mm 12 pc.

B3 x2 244mm





B3 - bevelling upward

#### b.) 3x30mm 42 pc.



#### FLOWER BOX BOTTOM C











Assembly manual croard.com

# Step 13







#### Step 16



b.) 3x30mm 8 pc.

. 890mm D1 x2



#### Step 18





\*The **CROARD** sign can be sanded of, if necessary!

| Comments: |
|-----------|
|           |
|           |
|           |
| <br>      |
|           |
|           |
| <br>      |
|           |
|           |
|           |
|           |
|           |
|           |
|           |
|           |
|           |
|           |
| <br>      |
|           |
|           |
|           |
|           |
| <br>      |
|           |
|           |
|           |
|           |
|           |
| <br>      |
|           |
|           |
|           |
|           |
|           |
|           |
|           |
|           |
|           |
|           |
| <br>      |
|           |
|           |
|           |
|           |
|           |
|           |
|