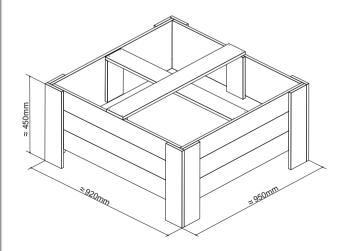

# Plant pot

195cm x d92cm x h45cm

Please remember about the assembly set. You can find the corresponding paint in the upper part of the rack.

Article no.: 51173xxx