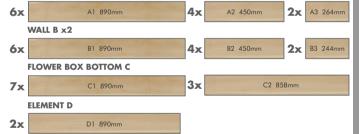

## List of parts

Arrange cut boards as shown on the included template.

#### WALL A x2

#### WALL B x2

b.) 3x30mm 24 pc.

B2 - bevelling upward

#### FLOWER BOX BOTTOM C

Assembly manual croard.com

#### Step 16

b.) 3x30mm 8 pc.

. 890mm D1 x2