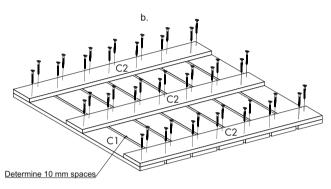

boards as shown on the included template.

#### WALL A x2



#### Step 4

## **Drilling template**

Use the drilling template to mark the holes. For initial drilling, use the included 2.5 mm drill bit. Drill only as many boards as specified next to the drilling template. Pay attention to appropriate colours, in order to match the holes to the respective board.





Make the bolts flush with the surface, do not drive them **deeper**, to prevent the bolts from jutting out on the other side of the board! Otherwise, a risk of laceration exists!





A2 - bevelling upward

### Step 6





A3 - bevelling upward



#### WALL B x2

b.) 3x30mm 24 pc.



B2 - bevelling upward

# Step 8

b.) 3x30mm 12 pc.

B3 x2 244mm





B3 - bevelling upward

#### b.) 3x30mm 42 pc.



#### FLOWER BOX BOTTOM C











Assembly manual croard.com

# Step 13







#### Step 16



b.) 3x30mm 8 pc.

. 890mm D1 x2



#### Step 18





\*The **CROARD** sign can be sanded of, if necessary!

| Comments: |
|-----------|
|           |
|           |
|           |
| <br>      |
|           |
|           |
| <br>      |
|           |
|           |
|           |
|           |
|           |
|           |
|           |
|           |
|           |
|           |
| <br>      |
|           |
|           |
|           |
|           |
| <br>      |
|           |
|           |
|           |
|           |
|           |
| <br>      |
|           |
|           |
|           |
|           |
|           |
|           |
|           |
|           |
|           |
|           |
| <br>      |
|           |
|           |
|