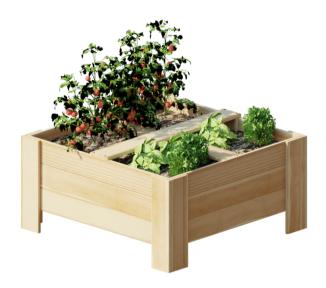

# Plant pot

195cm x d92cm x h45cm

Please remember about the assembly set. You can find the corresponding paint in the upper part of the rack.

Article no.: 51173xxx

# CROARD Creative Board