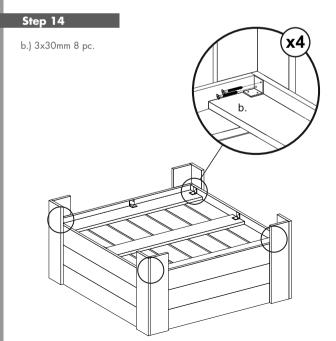

WALL A x2



#### Step 4

## **Drilling template**

Use the drilling template to mark the holes. For initial drilling, use the included 2.5 mm drill bit. Drill only as many boards as specified next to the drilling template. Pay attention to appropriate colours, in order to match the holes to the respective board.





Make the bolts flush with the surface, do not drive them **deeper**, to prevent the bolts from jutting out on the other side of the board! Otherwise, a risk of laceration exists!





A2 - bevelling upward

### Step 6





A3 - bevelling upward



#### WALL B x2

b.) 3x30mm 24 pc.



B2 - bevelling upward

# Step 8

b.) 3x30mm 12 pc.

B3 x2 244mm





B3 - bevelling upward

#### b.) 3x30mm 42 pc.



#### FLOWER BOX BOTTOM C











Assembly manual croard.com

# Step 13







#### Step 16



b.) 3x30mm 8 pc.

. 890mm D1 x2



#### Step 18





\*The **CROARD** sign can be sanded of, if necessary!

| Comments: |
|-----------|
|           |
|           |
|           |
| <br>      |
|           |
|           |
| <br>      |
|           |
|           |
|           |
|           |
|           |
|           |
|           |
|           |
|           |
|           |
| <br>      |
|           |
|           |
|           |
|           |
| <br>      |
|           |
|           |
|           |
|           |
|           |
| <br>      |
|           |
|           |
|           |
|           |
|           |
|           |
|           |
|           |
|           |
|           |
| <br>      |
|           |
|           |
|           |
|           |
|           |
|           |