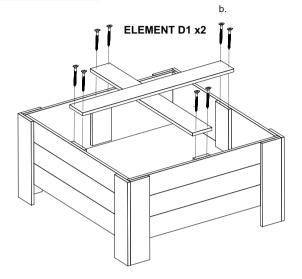

#### Step 18

\*The **CROARD** sign can be sanded of, if necessary!

| Comments: |
|-----------|
|           |
|           |
|           |
| <br>      |
|           |
|           |
| <br>      |
|           |
|           |
|           |
|           |
|           |
|           |
|           |
|           |
|           |
|           |
| <br>      |
|           |
|           |
|           |
|           |
| <br>      |
|           |
|           |
|           |
|           |
|           |
| <br>      |
|           |
|           |
|           |
|           |
|           |
|           |
|           |
|           |
|           |
|           |
| <br>      |
|           |
|           |
|           |
|           |
|           |
|           |
|           |
| <br>      |
|           |
|           |