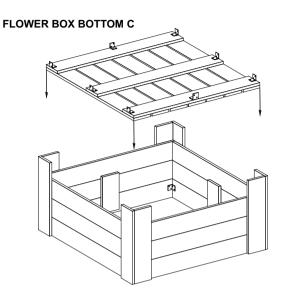

# WALL A x2



#### Step 4

## **Drilling template**

Use the drilling template to mark the holes. For initial drilling, use the included 2.5 mm drill bit. Drill only as many boards as specified next to the drilling template. Pay attention to appropriate colours, in order to match the holes to the respective board.





Make the bolts flush with the surface, do not drive them **deeper**, to prevent the bolts from jutting out on the other side of the board! Otherwise, a risk of laceration exists!





A2 - bevelling upward

### Step 6





A3 - bevelling upward



#### WALL B x2

b.) 3x30mm 24 pc.



B2 - bevelling upward

# Step 8

b.) 3x30mm 12 pc.

B3 x2 244mm





B3 - bevelling upward

#### b.) 3x30mm 42 pc.



#### FLOWER BOX BOTTOM C











Assembly manual croard.com

# Step 13







#### Step 16



b.) 3x30mm 8 pc.

. 890mm D1 x2



#### Step 18





\*The **CROARD** sign can be sanded of, if necessary!

| Comments: |
|-----------|
|           |
|           |
|           |
| <br>      |
|           |
|           |
| <br>      |
|           |
|           |
|           |
|           |
|           |
|           |
|           |
|           |
|           |
|           |
| <br>      |
|           |
|           |
|           |
|           |
| <br>      |
|           |
|           |
|           |
|           |
|           |
| <br>      |
|           |
|           |
|           |
|           |
|           |
|           |
|           |
|           |
|           |
|           |
| <br>      |
|           |
|           |
|           |
|           |
|           |
|