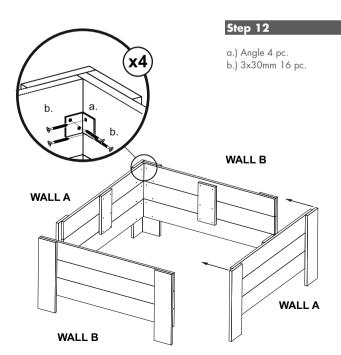

s as shown on the included template.

#### WALL A x2



#### Step 4

## **Drilling template**

Use the drilling template to mark the holes. For initial drilling, use the included 2.5 mm drill bit. Drill only as many boards as specified next to the drilling template. Pay attention to appropriate colours, in order to match the holes to the respective board.





Make the bolts flush with the surface, do not drive them **deeper**, to prevent the bolts from jutting out on the other side of the board! Otherwise, a risk of laceration exists!





A2 - bevelling upward

### Step 6





A3 - bevelling upward



#### WALL B x2

b.) 3x30mm 24 pc.



B2 - bevelling upward

# Step 8

b.) 3x30mm 12 pc.

B3 x2 244mm





B3 - bevelling upward

#### b.) 3x30mm 42 pc.



#### FLOWER BOX BOTTOM C











Assembly manual croard.com

# Step 13







#### Step 16



b.) 3x30mm 8 pc.

. 890mm D1 x2



#### Step 18





\*The **CROARD** sign can be sanded of, if necessary!

| Comments: |
|-----------|
|           |
|           |
|           |
| <br>      |
|           |
|           |
| <br>      |
|           |
|           |
|           |
|           |
|           |
|           |
|           |
|           |
|           |
|           |
| <br>      |
|           |
|           |
|           |
|           |
| <br>      |
|           |
|           |
|           |
|           |
|           |
| <br>      |
|           |
|           |
|           |
|           |
|           |
|           |
|           |
|           |
|           |
|           |
| <br>      |
|           |
|           |
|           |