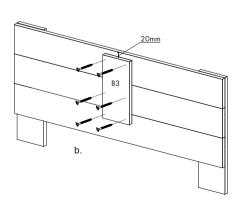

** sign can be sanded of, if necessary!



## Step

## List of parts

Arrange cut boards as shown on the included template.

#### WALL A x2



#### Step 4

## **Drilling template**

Use the drilling template to mark the holes. For initial drilling, use the included 2.5 mm drill bit. Drill only as many boards as specified next to the drilling template. Pay attention to appropriate colours, in order to match the holes to the respective board.





Make the bolts flush with the surface, do not drive them **deeper**, to prevent the bolts from jutting out on the other side of the board! Otherwise, a risk of laceration exists!





A2 - bevelling upward

### Step 6





A3 - bevelling upward



#### WALL B x2

b.) 3x30mm 24 pc.



B2 - bevelling upward

# Step 8

b.) 3x30mm 12 pc.

B3 x2 244mm





B3 - bevelling upward

#### b.) 3x30mm 42 pc.



#### FLOWER BOX BOTTOM C











Assembly manual croard.com

# Step 13







#### Step 16



b.) 3x30mm 8 pc.

. 890mm D1 x2



#### Step 18





\*The **CROARD** sign can be sanded of, if necessary!

| Comments: |
|-----------|
|           |
|           |
|           |
| <br>      |
|           |
|           |
| <br>      |
|           |
|           |
|           |
|           |
|           |
|           |
|           |
|           |
|           |
|           |
| <br>      |
|           |
|           |
|           |
|           |
| <br>      |
|           |
|           |
|           |
|           |
|           |
| <br>      |
|           |
|           |
|           |
|           |
|           |
|           |
|           |
|