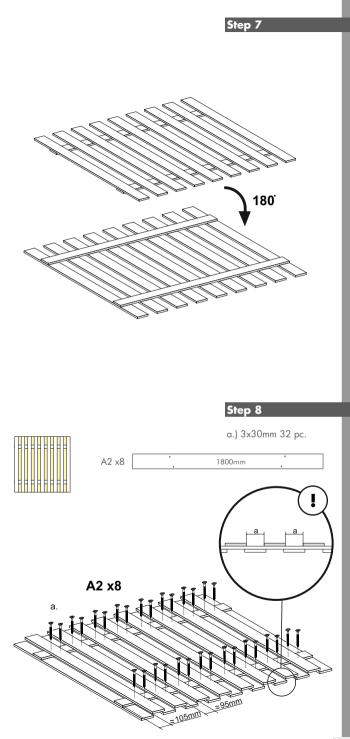

|                 |   |
|            | Arrange cut boards as shown on the included template.                                                                                                                       |                 |   |
| <b>2</b> x | A1 1800mm                                                                                                                                                                   |                 |   |

#### **Drilling template**

17x

Use the drilling template to mark the holes. For initial drilling, use the included 2.5 mm drill bit. Drill only as many boards as specified next to the drilling template. Pay attention to appropriate colours, in order to match the holes to the respective board.

A2 1800mm

Step 4



#### Step 6

5



### Step 9

6





\*The **CROARD** sign can be sanded of, if necessary!

7

#### **Comments:**



## CROARD

Among the CROARD products, you can find everything you need for your projects!



Feel free to browse other products:



Sandbox 140cm x 140cm x 25cm



Plant pot 95cm x 92cm x 45cm



Firewood stand 190cm x 97cm x 182cm



Waste bin enclosure 92cm x 92cm x 120cm



High flower bed 95cm x 48cm x 89cm

View more on croard.com