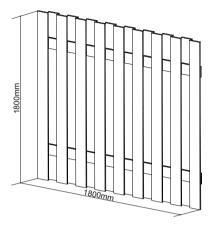

# Assembly manual **Privacy screen** 1180cm x h180cm

Please remember about the assembly set. You can find the corresponding paint in the upper part of the rack.

Article no.: 30173xxx

Version 1.1.0.