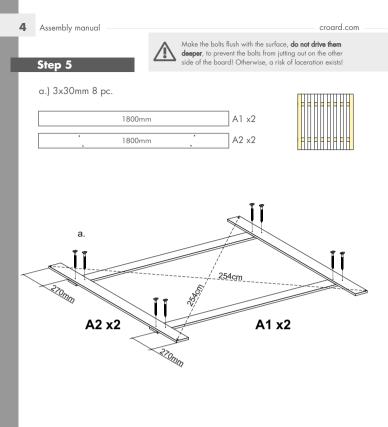

|                 |   |
|            | Arrange cut boards as shown on the included template.                                                                                                                       |                 |   |
| <b>2</b> x | A1 1800mm                                                                                                                                                                   |                 |   |

#### **Drilling template**

17x

Use the drilling template to mark the holes. For initial drilling, use the included 2.5 mm drill bit. Drill only as many boards as specified next to the drilling template. Pay attention to appropriate colours, in order to match the holes to the respective board.

A2 1800mm

Step 4



#### Step 6

5



### Step 9

6





\*The **CROARD** sign can be sanded of, if necessary!

7

#### **Comments:**



## CROARD

Among the CROARD products, you can find everything you need for your projects!



Feel free to browse other products:



Sandbox 140cm x 140cm x 25cm



Plant pot 95cm x 92cm x 45cm



Firewood stand 190cm x 97cm x 182cm



Waste bin enclosure 92cm x 92cm x 120cm



High flower bed 95cm x 48cm x 89cm

View more on croard.com