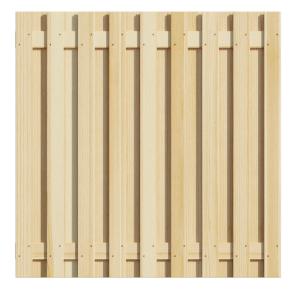

# Assembly manual **Privacy screen** 1180cm x h180cm

Please remember about the assembly set. You can find the corresponding paint in the upper part of the rack.

Article no.: 30173xxx

Version 1.1.0.

### Accessories

The assembly set contains:

- a. 64 pc. stainless steel screws TORX V2A 3x30 mm
  - 1 pc. drilling template
  - 1 pc. wood drill 2.5 mm
  - 1 pc. bit TORX 10

Wood is a natural product, therefore it may shrink spontaneously, depending on the air humidity. Thus, it is possible for the board dimensions to vary by +/-0.5 mm in thickness and +/-2 mm in width. Therefore, during assembly it is necessary to account the natural size difference. This means that if the assembly manual specifies dimensions, they should be corrected or changed as necessary, in order to keep the distances the same.

To watch a video assembly guide, scan the QR code

| cro        | ard.com                                                                                                                                                                     | Assembly manual | 3 |
|------------|-----------------------------------------------------------------------------------------------------------------------------------------------------------------------------|-----------------|---|
|            | $\label{eq:linear} \begin{tabular}{ll} If you chose the variant with pre-cut or pre-cut and pre-drilled boards, start the assembly from the respective step. \end{tabular}$ | Step 1          |   |
|            | <b>You need:</b><br>19 boards (16mm x 114mm x 1800mm)                                                                                                                       |                 |   |
|            |                                                                                                                                                                             | Step 2          |   |
|            | Measurement                                                                                                                                                                 |                 |   |
| 19x        | 1800mm                                                                                                                                                                      |                 |   |
|            |                                                                                                                                                                             |                 |   |
|            |                                                                                                                                                                             | Step 3          |   |
|            | List of parts                                                                                                                                                               |                 |   |
|            | Arrange cut boards as shown on the included template.                                                                                                                       |                 |   |
| <b>2</b> x | A1 1800mm                                                                                                                                                                   |                 |   |